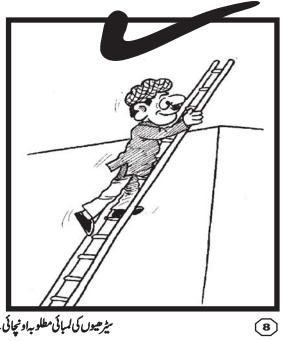

میرهی پربیک وقت صرف ایک آدی چڑھے۔

13

ڈ بل(V) سٹر ھیوں کے استعال کے وقت ان کے درمیان کھڑے ہونے کی کوشش نہ کریں۔

بھاری سیر هیوں کو لگاتے وقت ایک سے زیادہ افراد کی مدرحاصل کریں۔

سیر حیول کی نقل وحمل کے دوران اردگر دیے گز رنے والے افراد کی حفاظت کا خیال رکھیں۔